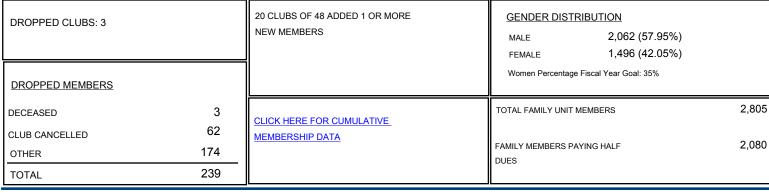

## JAYESH THAKKAR GMT:

| GMT: JAYESH THAKKAR   |               |           | LOCATION INDIA |                       |                           |                         | GMT CA                                             |
|-----------------------|---------------|-----------|----------------|-----------------------|---------------------------|-------------------------|----------------------------------------------------|
| Clubs                 |               |           |                | Members               |                           |                         |                                                    |
| RESULTS FOR 2018-2019 |               |           |                | RESULTS FOR 2018-2019 |                           |                         |                                                    |
| QUARTER               | NEW CLUB GOAL | NEW CLUBS | DROPPED CLUBS  | QUARTER               | MEMBER GROWTH NET<br>GOAL | MEMBER GROWTH<br>ACTUAL | DROPPED<br>MEMBERS ACTUAL<br>(including transfers) |
| JULY/AUG/SEPT         | 4             | 0         | 0              | JULY/AUG/SEPT         | 60                        | 21                      | 37                                                 |
| OCT/NOV/DEC           | 3             | 0         | 3              | OCT/NOV/DEC           | 100                       | 30                      | 179                                                |
| JAN/FEB/MAR           | 2             | 0         | 0              | JAN/FEB/MAR           | 60                        | 63                      | 23                                                 |
| APR/MAY/JUNE          | 2             | 0         | 0              | APR/MAY/JUNE          | 40                        | 0                       | 0                                                  |

FEB

MAR

APR

MAY

JUNE

-100 -150

-200

JULY

AUG

SEPT

OCT

NOV

ò

DEC

JAN