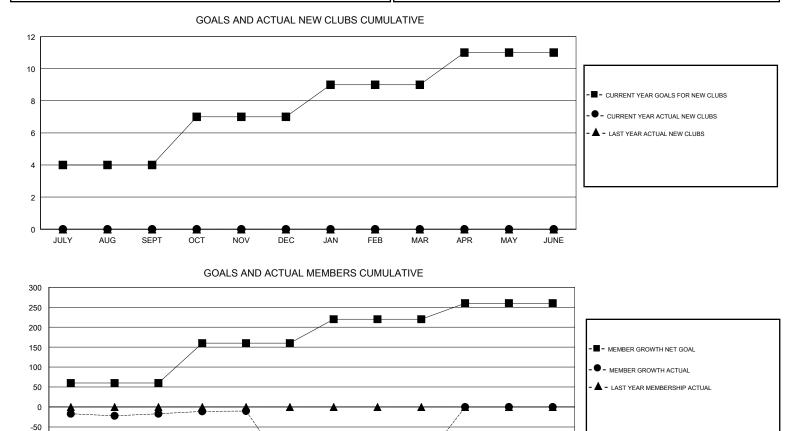

## JAYESH THAKKAR GMT:

| GMT: JAYESH THAKKAR   |               |           | LOCATION INDIA |                       |                           |                         | GMT CA                                             |
|-----------------------|---------------|-----------|----------------|-----------------------|---------------------------|-------------------------|----------------------------------------------------|
| Clubs                 |               |           |                | Members               |                           |                         |                                                    |
| RESULTS FOR 2018-2019 |               |           |                | RESULTS FOR 2018-2019 |                           |                         |                                                    |
| QUARTER               | NEW CLUB GOAL | NEW CLUBS | DROPPED CLUBS  | QUARTER               | MEMBER GROWTH NET<br>GOAL | MEMBER GROWTH<br>ACTUAL | DROPPED<br>MEMBERS ACTUAL<br>(including transfers) |
| JULY/AUG/SEPT         | 4             | 0         | 0              | JULY/AUG/SEPT         | 60                        | 21                      | 37                                                 |
| OCT/NOV/DEC           | 3             | 0         | 3              | OCT/NOV/DEC           | 100                       | 30                      | 179                                                |
| JAN/FEB/MAR           | 2             | 0         | 0              | JAN/FEB/MAR           | 60                        | 63                      | 23                                                 |
| APR/MAY/JUNE          | 2             | 0         | 0              | APR/MAY/JUNE          | 40                        | 0                       | 0                                                  |